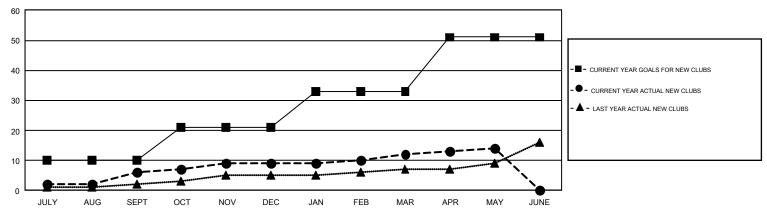

## GOALS AND ACTUAL NEW CLUBS CUMULATIVE

## GMT Constitutional Area 1, Group B

GMT: CINDY GREGG

REPORT DOES NOT INCLUDE CLUBS IN UNDISTRICTED AREAS.

| Clubs                 |               |           |               | Members               |                           |                         |                                              |  |
|-----------------------|---------------|-----------|---------------|-----------------------|---------------------------|-------------------------|----------------------------------------------|--|
| RESULTS FOR 2017-2018 |               |           |               | RESULTS FOR 2017-2018 |                           |                         |                                              |  |
| QUARTER               | NEW CLUB GOAL | NEW CLUBS | DROPPED CLUBS | QUARTER               | MEMBER GROWTH NET<br>GOAL | MEMBER GROWTH<br>ACTUAL | DROPPED MEMBERS ACTUAL (including transfers) |  |
| JULY/AUG/SEPT         | 10            | 6         | 5             | JULY/AUG/SEPT         | 81                        | 993                     | 1,289                                        |  |
| OCT/NOV/DEC           | 11            | 3         | 11            | OCT/NOV/DEC           | 228                       | 928                     | 1,216                                        |  |
| JAN/FEB/MAR           | 12            | 3         | 7             | JAN/FEB/MAR           | 249                       | 859                     | 1,055                                        |  |
| APR/MAY/JUNE          | 18            | 2         | 1             | APR/MAY/JUNE          | 423                       | 638                     | 724                                          |  |