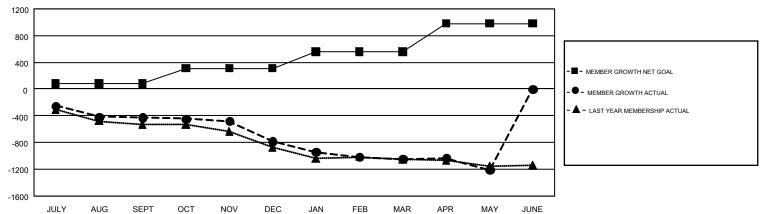

## GOALS AND ACTUAL MEMBERS CUMULATIVE

| DROPPED CLUBS: 24              |       | 862 CLUBS OF 1,555 ADDED 1 OR | GENDER DISTRIBUTION       |                                 |       |
|--------------------------------|-------|-------------------------------|---------------------------|---------------------------------|-------|
|                                |       | MORE NEW MEMBERS              | MALE                      | 29,638 (71.82%)                 |       |
|                                |       | 1                             | FEMALE                    | 11,631 (28.18%)                 |       |
| DROPPED MEMBERS                |       |                               |                           |                                 |       |
| DECEASED                       | 743   | CLICK HERE FOR CUMULATIVE     | TOTAL FAMILY UNIT MEMBERS |                                 | 7,963 |
| CLUB CANCELLED 125 OTHER 3,415 |       | MEMBERSHIP DATA               |                           |                                 | 4,081 |
|                                |       |                               | FAMILY MEMBERS PA         | FAMILY MEMBERS PAYING HALF DUES |       |
| TOTAL                          | 4,283 |                               |                           |                                 |       |

## GMT Constitutional Area 1, Group B

GMT: CINDY GREGG

REPORT DOES NOT INCLUDE CLUBS IN UNDISTRICTED AREAS.

| Clubs                 |               |           |               | Members               |                           |                         |                                              |  |
|-----------------------|---------------|-----------|---------------|-----------------------|---------------------------|-------------------------|----------------------------------------------|--|
| RESULTS FOR 2017-2018 |               |           |               | RESULTS FOR 2017-2018 |                           |                         |                                              |  |
| QUARTER               | NEW CLUB GOAL | NEW CLUBS | DROPPED CLUBS | QUARTER               | MEMBER GROWTH NET<br>GOAL | MEMBER GROWTH<br>ACTUAL | DROPPED MEMBERS ACTUAL (including transfers) |  |
| JULY/AUG/SEPT         | 10            | 6         | 5             | JULY/AUG/SEPT         | 81                        | 993                     | 1,289                                        |  |
| OCT/NOV/DEC           | 11            | 3         | 11            | OCT/NOV/DEC           | 228                       | 928                     | 1,216                                        |  |
| JAN/FEB/MAR           | 12            | 3         | 7             | JAN/FEB/MAR           | 249                       | 859                     | 1,055                                        |  |
| APR/MAY/JUNE          | 18            | 2         | 1             | APR/MAY/JUNE          | 423                       | 638                     | 724                                          |  |